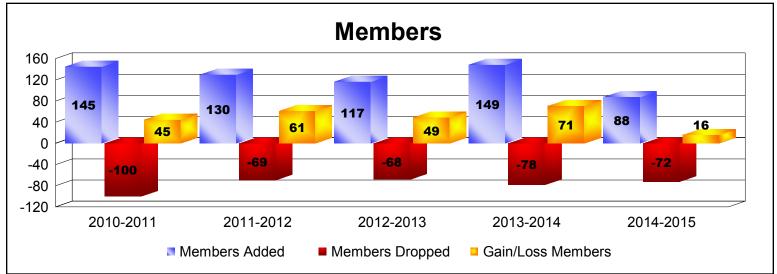

District 111NW

As of June 2015 Cumulative

| Year      | New<br>Clubs | Dropped<br>Clubs | Gain/<br>Loss<br>Clubs | New<br>Members | Charter<br>Members | Reinstate<br>Members | Transfer<br>Members | Total<br>Member<br>Added | Total<br>Members<br>Dropped | Gain/<br>Loss<br>Members |
|-----------|--------------|------------------|------------------------|----------------|--------------------|----------------------|---------------------|--------------------------|-----------------------------|--------------------------|
| 2010-2011 | 2            | 0                | 2                      | 83             | 40                 | 15                   | 7                   | 145                      | -100                        | 45                       |
| 2011-2012 | 2            | 0                | 2                      | 81             | 43                 | 1                    | 5                   | 130                      | -69                         | 61                       |
| 2012-2013 | 1            | 0                | 1                      | 92             | 20                 | 0                    | 5                   | 117                      | -68                         | 49                       |
| 2013-2014 | 3            | 0                | 3                      | 81             | 62                 | 0                    | 6                   | 149                      | -78                         | 71                       |
| 2014-2015 | 0            | 0                | 0                      | 79             | 0                  | 2                    | 7                   | 88                       | -72                         | 16                       |
| Average   | 2            | 0                | 2                      | 83             | 33                 | 4                    | 6                   | 126                      | -77                         | 48                       |