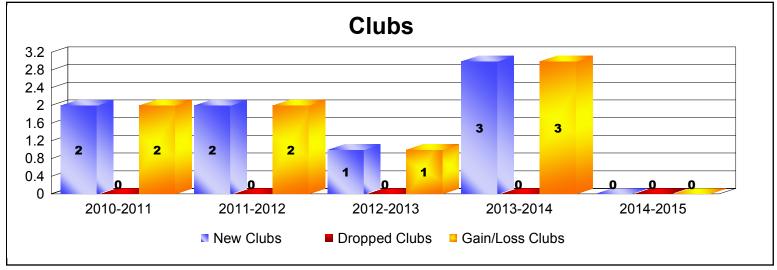

District 111NW

As of June 2015 Cumulative

| Year      | New<br>Clubs | Dropped<br>Clubs | Gain/<br>Loss<br>Clubs | New<br>Members | Charter<br>Members | Reinstate<br>Members | Transfer<br>Members | Total<br>Member<br>Added | Total<br>Members<br>Dropped | Gain/<br>Loss<br>Members |
|-----------|--------------|------------------|------------------------|----------------|--------------------|----------------------|---------------------|--------------------------|-----------------------------|--------------------------|
| 2010-2011 | 2            | 0                | 2                      | 83             | 40                 | 15                   | 7                   | 145                      | -100                        | 45                       |
| 2011-2012 | 2            | 0                | 2                      | 81             | 43                 | 1                    | 5                   | 130                      | -69                         | 61                       |
| 2012-2013 | 1            | 0                | 1                      | 92             | 20                 | 0                    | 5                   | 117                      | -68                         | 49                       |
| 2013-2014 | 3            | 0                | 3                      | 81             | 62                 | 0                    | 6                   | 149                      | -78                         | 71                       |
| 2014-2015 | 0            | 0                | 0                      | 79             | 0                  | 2                    | 7                   | 88                       | -72                         | 16                       |
| Average   | 2            | 0                | 2                      | 83             | 33                 | 4                    | 6                   | 126                      | -77                         | 48                       |